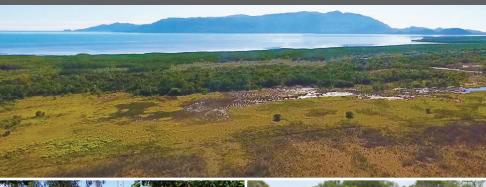

## **MOLONGLE STATION**

3,362.2 Hectares - 8,307.99 Acres

## First Time to be Offered for Sale in Over 60 Years "Molongle Station" Gumlu | QLD

- Including 855 Head of Quality Brahman Cattle plus Plant
- Located 40 Klms South of Home Hill and 135 Klms South of Townsville
- Reliable Breeding and Fattening Country with Coastal Frontage
- Well Watered with Bores, Dams and Natural Water Ways
- Open Arable Country with Black Soil Flats Suitable for Farming
- 28 Freehold Titles and 2 Term Lease
- · Well Maintained Homestead with Outbuildings set in established gardens